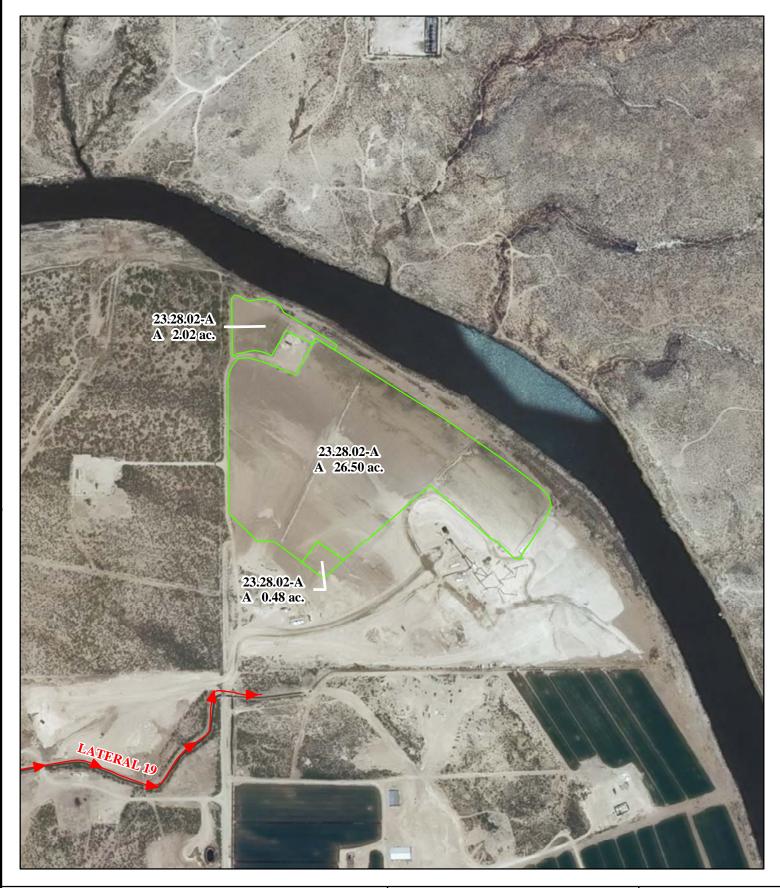

### f. Location and Amount of Irrigated Acreage:

Section 02, Township 23S, Range 28E, N.M.P.M.

Pt. SW<sup>1</sup>/<sub>4</sub> 29.00 acres

Total: 29.00 acres

As shown on the attached revised Hydrographic Survey Map for Subfile No. 23.28.02-A, and the CID Section Hydrographic Survey Map Sheet No. 11 (1999-2011), included in Part F of this Appendix, representing the Court record as of the date of the filing of this Decree.

### **Tract Boundaries**

Surface Water Only

Supplemental Groundwater

Reservoir / Pond

No Right

2009 Digital Orthophotography Grid Interval = 1000

Scale 1 " = 500,

1:6,000

# **Pecos River Stream System Carlsbad Irrigation District**

Hydrographic Survey Township 23

Abel H. & Alfred E. Carrasco Subfile 23.28.02-A